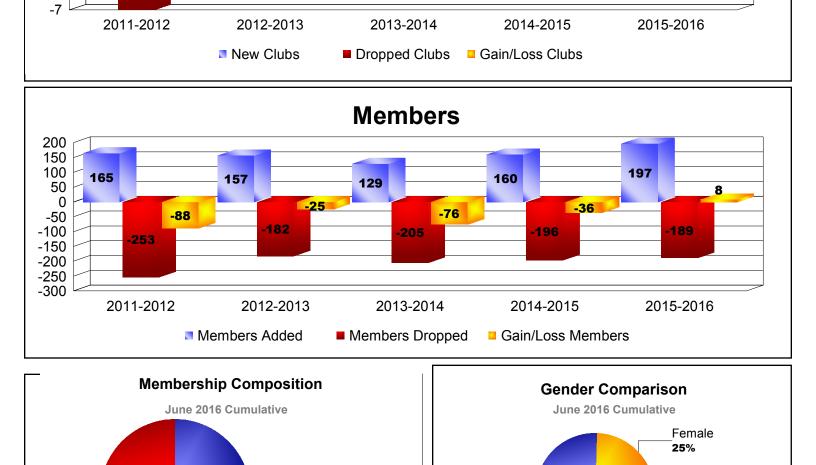

-2

-3

| 2011-2012 1 -7 -6 110 27 5 23 165 -253 -88   2012-2013 1 0 1 108 24 13 12 157 -182 -25   2013-2014 1 -5 -4 83 26 7 13 129 -205 -76   2014-2015 1 -3 -2 108 28 3 21 160 -196 -36   2015-2016 1 -3 -2 119 25 5 48 197 -189 8   Average 1 -4 -3 106 26 7 23 162 -205 -43 |
|-----------------------------------------------------------------------------------------------------------------------------------------------------------------------------------------------------------------------------------------------------------------------|
| 2013-2014   1   -5   -4   83   26   7   13   129   -205   -76     2014-2015   1   -3   -2   108   28   3   21   160   -196   -36     2015-2016   1   -3   -2   119   25   5   48   197   -189   8                                                                     |
| 2014-2015   1   -3   -2   108   28   3   21   160   -196   -36     2015-2016   1   -3   -2   119   25   5   48   197   -189   8                                                                                                                                       |
| 2015-2016 1 -3 -2 119 25 5 48 197 -189 8                                                                                                                                                                                                                              |
|                                                                                                                                                                                                                                                                       |
| Average   1   -4   -3   106   26   7   23   162   -205   -43                                                                                                                                                                                                          |
|                                                                                                                                                                                                                                                                       |
| Clubs                                                                                                                                                                                                                                                                 |